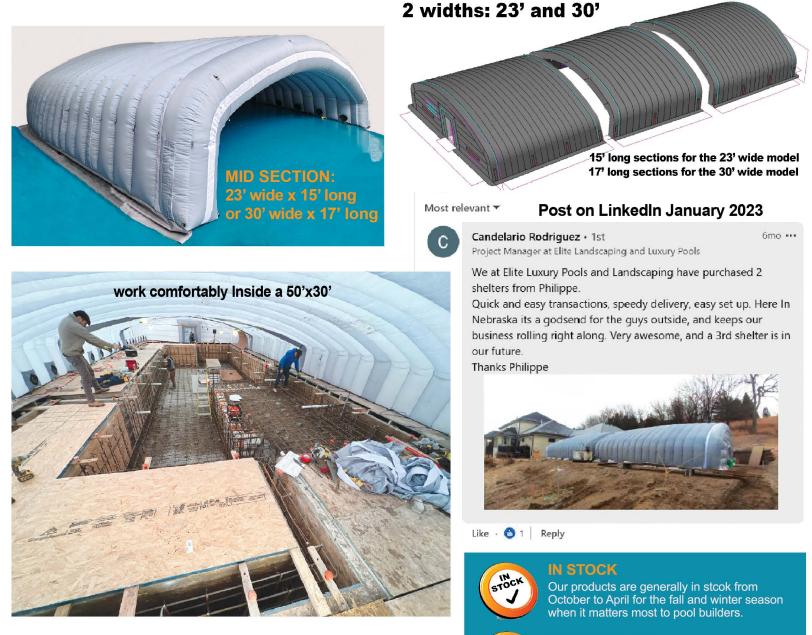

## Keep your employees warm and dry by offering them more protection against the elements.

We offer 2 widths: **23' wide or 30' wide**. The 23' wide sections are 15' long. The 30' wide sections are 17' long (all our dimensions are interior dimensions). More sections can be added to make a 23' x 75' or a 30' x 85'. All our shelters are 7' high (interior dimension)

### FAST SHIPPING

Once your order has been received, we ship from our warehouse in Dallas TX the next day.