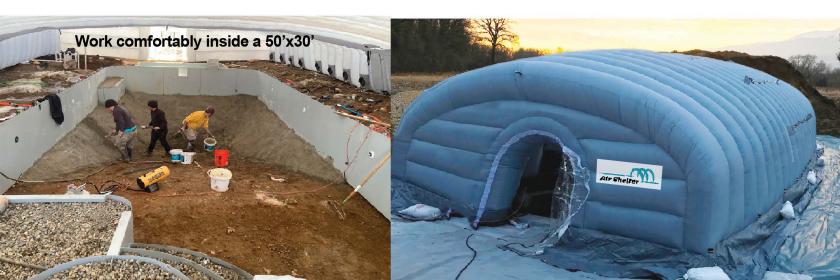

## Keep your employees warm and dry by offering them more protection against the elements.

We offer 2 widths: **23' wide or 30' wide**. The 23' wide sections are 15' long. The 30' wide sections are 17' long (all our dimensions are interior dimensions). More sections can be added to make a 23' x 75' or a 30' x 85'. All our shelters are 7' high (interior dimension)